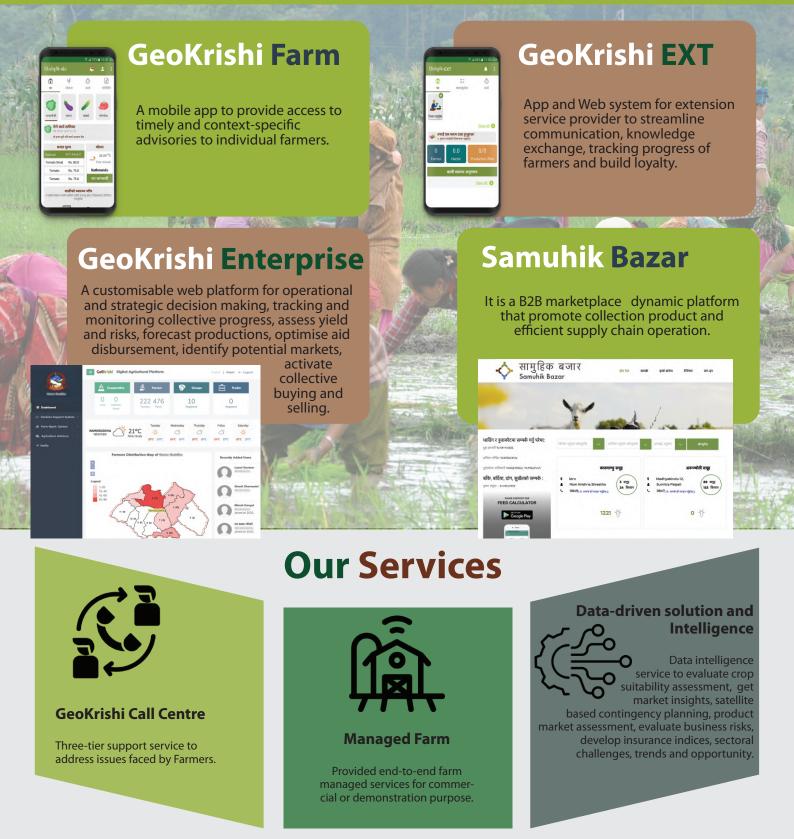

se the knowledge gained to provide local farmers and other stakeholders with location specific, contextualized, appropriate and data driven information in local languages.

# **OUR SOLUTION**

GeoKrishi provides an intelligent digital agriculture platform built to solve challenges faced by commercial and smallholder farmers. GeoKrishi applies a data driven system approach to translate knowledge into actionable, timely and context-specific advisories, covering all stages of the crop value chain.

### **OUR MISSION**

TO ACCELERATE SUSTAINABLE AGRICULTURE DEVELOPMENT VIA EMPOWERING FARMERS AND LOCAL SERVICE PROVIDERS, CREATE GREEN JOBS, AND BUILD A NETWORK OF THE NEXT-GENERATION AGRI-PRENUERS.







### Do You Belong To?





Civil Society



#### Then we can help you!

# **OUR PRODUCTS**



#### ELIMINATING TECHNICAL, FINANCIAL AND CULTURAL BARRIERS IN ACCESSING, VISUALIZING AND DISSEMINATING AGRICULTURE ADVISORIES.

Thapathali, Kathmandu info@pathway.com.np +977-1-4101544 © 2020 GeoKRISHI. All rights reserved.



Technologies and Services www.pathway.com.np